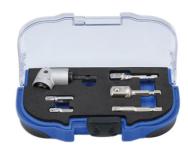

## **Angled Drill Adaptor Set 6pc**

A right-angled drill adaptor set, for driving sockets on hard to reach fixings. Suitable for use with a cordless drill or electric screwdriver. It features 3 power extensions for driving 1/4"D, 3/8"D and 1/2"D sockets, together with the right angle adaptor, each with a quick chuck end. It also includes two 1/4"D adaptors and is supplied in a plastic storage case with a removable EVA foam tray.

## **Additional Information**

- Set includes: 1x right angle drill adaptor with a magnetic quick chuck end for ease of use.
- 2 x 1/4"D adaptors: 25 and 30mm.
- 1x 1/4"D adaptor: 50mm. 1x 3/8"D adapter: 50mm. 1x 1/2" D adaptor: 52mm.
- Right angle drill adaptor max torque: 70kg/cm.
- · Supplied in a plastic storage case with an EVA foam tray. For non-impact use.