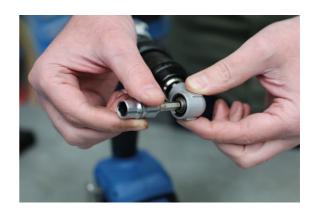

## **Angled Drill Adaptor Set 6pc**

A right-angled drill adaptor set, for driving sockets on hard to reach fixings. Suitable for use with a cordless drill or electric screwdriver. It features 3 power extensions for driving 1/4"D, 3/8"D and 1/2"D sockets, together with the right angle adaptor, each with a quick chuck end. It also includes two 1/4"D adaptors and is supplied in a plastic storage case with a removable EVA foam tray.

## **Additional Information**

- Set includes: 1x right angle drill adaptor with a magnetic quick chuck end for ease of use.
- 2 x 1/4"D adaptors: 25 and 30mm.
- 1x 1/4"D adaptor: 50mm. 1x 3/8"D adapter: 50mm. 1x 1/2" D adaptor: 52mm.
- Right angle drill adaptor max torque: 70kg/cm.
- · Supplied in a plastic storage case with an EVA foam tray. For non-impact use.