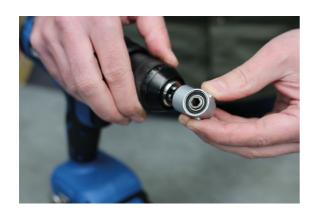

## **Angled Drill Adaptor Set 6pc**

A right-angled drill adaptor set, for driving sockets on hard to reach fixings. Suitable for use with a cordless drill or electric screwdriver. It features 3 power extensions for driving 1/4"D, 3/8"D and 1/2"D sockets, together with the right angle adaptor, each with a quick chuck end. It also includes two 1/4"D adaptors and is supplied in a plastic storage case with a removable EVA foam tray.

## **Additional Information**

- Set includes: 1x right angle drill adaptor with a magnetic quick chuck end for ease of use.
- 2 x 1/4"D adaptors: 25 and 30mm.
- 1x 1/4"D adaptor: 50mm. 1x 3/8"D adapter: 50mm. 1x 1/2" D adaptor: 52mm.
- Right angle drill adaptor max torque: 70kg/cm.
- · Supplied in a plastic storage case with an EVA foam tray. For non-impact use.