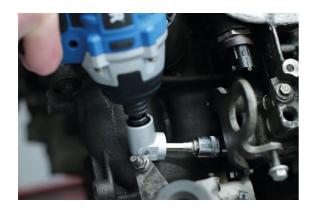

## **Angled Drill Adaptor Set 6pc**

A right-angled drill adaptor set, for driving sockets on hard to reach fixings. Suitable for use with a cordless drill or electric screwdriver. It features 3 power extensions for driving 1/4"D, 3/8"D and 1/2"D sockets, together with the right angle adaptor, each with a quick chuck end. It also includes two 1/4"D adaptors and is supplied in a plastic storage case with a removable EVA foam tray.

## **Additional Information**

- Set includes: 1x right angle drill adaptor with a magnetic quick chuck end for ease of use.
- 2 x 1/4"D adaptors: 25 and 30mm.
- 1x 1/4"D adaptor: 50mm. 1x 3/8"D adapter: 50mm. 1x 1/2" D adaptor: 52mm.
- Right angle drill adaptor max torque: 70kg/cm.
- · Supplied in a plastic storage case with an EVA foam tray. For non-impact use.